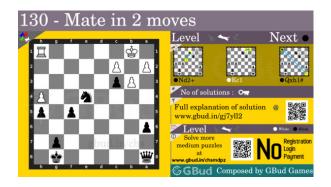

# Medium Chess puzzle # 0130 - Mate in 2 moves

Solve this medium chess puzzle and improve your chess games through improvement of your chess strategies and chess tactics.

Puzzle No: 0130

Difficulty level: medium

Description: Mate in 2 moves

Next Move: Black

Player level: Intermediate

Short URL for puzzle: https://gbud.in/gj7yll2

#### Medium chess puzzle 0130

Figure 1: Solve this medium chess puzzle 0130. Mate in 2 moves @ https://gbud.in/gj7yll2

Figure 2: Solve this medium chess puzzle online with solution @ https://gbud.in/gj7yll2