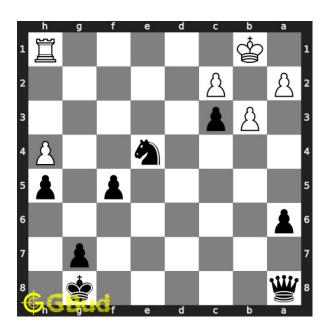

#### Medium chess puzzle 0130

Figure 1: Solve this medium chess puzzle 0130. Mate in 2 moves @ https://gbud.in/gj7yll2

Figure 2: Solve this medium chess puzzle online with solution @ https://gbud.in/gj7yll2