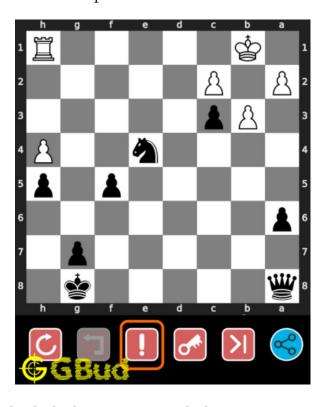

## How to get help for moves in the medium chess puzzle 0130

To get help or the possible next moves in the puzzle, , follow the steps given below

- 1. Go to the puzzle page
- 2. Click the help button (exclamation mark as shown below) to get help or suggestion on next possible move

Figure 12: Click the help button to get help on next move @ https://gbud.in/gj7yll2

Figure 13: Solve more medium puzzles @ https://gbud.in/chsmdpz

Figure 14: Solve other puzzles @ https://gbud.in/chsgppz