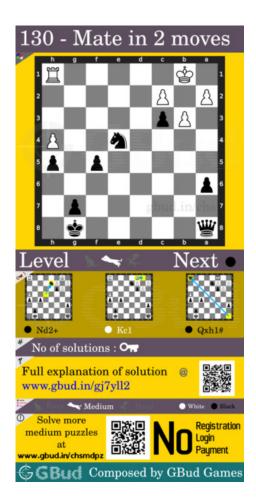

#### Right moves for the solution to the medium chess puzzle 0130

Based on the objective of the puzzle, you have to make the right moves. Following are the right moves

1. Nd2+, Qxh1#

#### Explanation for the moves

- 1. Nd2+ This is a two purpose move. One is giving a check. This also opens the diagonal for your queen.
- 2. Kc1 This is a zugzwang move as the opponent's king is forced to respond while their rook is under attack.
- 3. Qxh1# Your queen captures opponent's hanging rook and checkmate. Opponent's king can't move since no free squares are available. This is how you can mate in 2 moves.
- 4. For right move You know how to end the game. Keep solving the puzzles