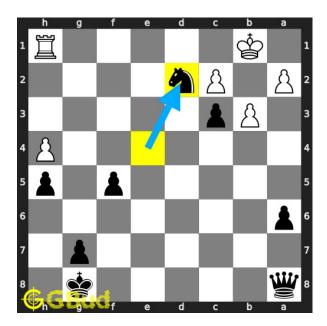

#### $\mathbf{Move} \ \mathbf{1} \quad \text{Move by black}$

Figure 4: Nd2+

this is a two purpose move. one is giving a check. this also opens the diagonal for your queen.