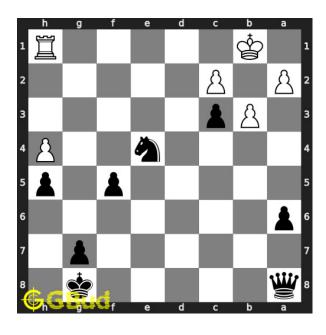

#### Medium chess puzzle 0130

Figure 1: Solve this medium chess puzzle 0130. Mate in 2 moves @ https://gbud.in/gj7yll2

Figure 2: Solve this medium chess puzzle online with solution @ https://gbud.in/gj7yll2

#### Solution 1

**Initial board position** This is the initial board position of medium chess puzzle 0130.

Figure 3: Initial board position of medium chess puzzle 0130