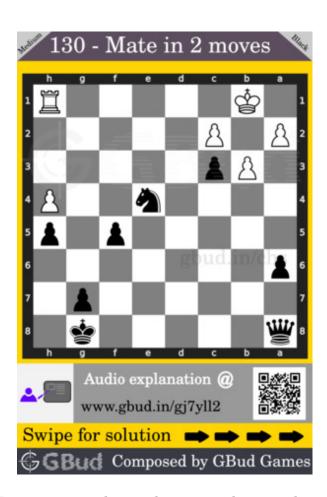

#### Solution 1

**Initial board position** This is the initial board position of medium chess puzzle 0130.

Figure 3: Initial board position of medium chess puzzle 0130