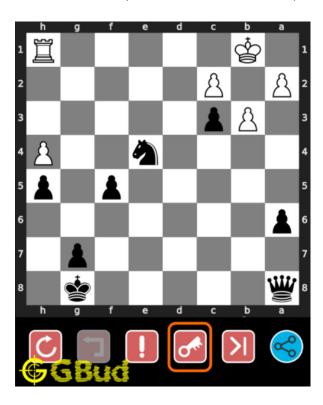

#### How to view the solution to medium chess puzzle 0130

To view the solution to this puzzle, follow the steps given below

- 1. Go to the puzzle page
- 2. Click the solution button (Key as shown below) to view the solution

Figure 11: Click the solution button to view solutions @ https://gbud.in/gj7yll2