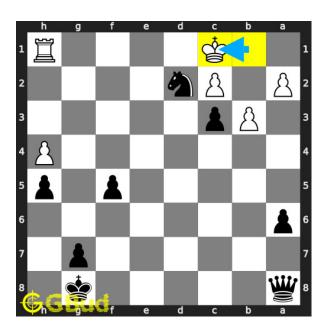

#### Move 2 Move by white

Figure 5: Kc1

this is a zugzwang move as the opponent's king is forced to respond while their rook is under attack.