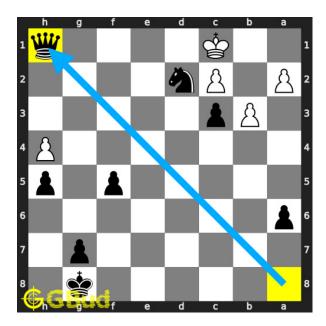

#### Medium chess puzzle 0130

Figure 1: Solve this medium chess puzzle 0130. Mate in 2 moves @ https://gbud.in/gj7yll2

Figure 2: Solve this medium chess puzzle online with solution @ https://gbud.in/gj7yll2